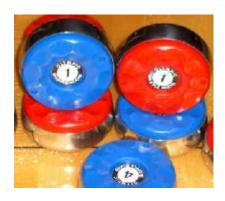

Order a set of Olympic Shuffleboard Weights \$275.00 + shipping

Order a set of Olympic Shuffleboard Weights & Weight Case \$310.00 + shipping

Tested and accepted by the pros! Olympic Shuffleboard© Weights

- Olympic Weights are hand weighted and matched to give you a perfect set of matched weights.
- If one or more of your weights are damaged or lost they can be replaced to match your set again.

  (This saves the cost of buying a whole new set of weights)
  - These weights have been tested and accepted by the West Coast Oregon & Washington Pros.
    Olympic Weights are machined-made not cast in a mold.