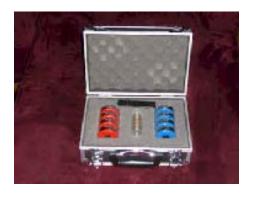

Order a set of Olympic Shuffleboard Weights \$275.00 + shipping

Order a set of Olympic Shuffleboard Weights & Weight Case \$310.00 + shipping

Tested and accepted by the pros! Olympic Shuffleboard© Weights